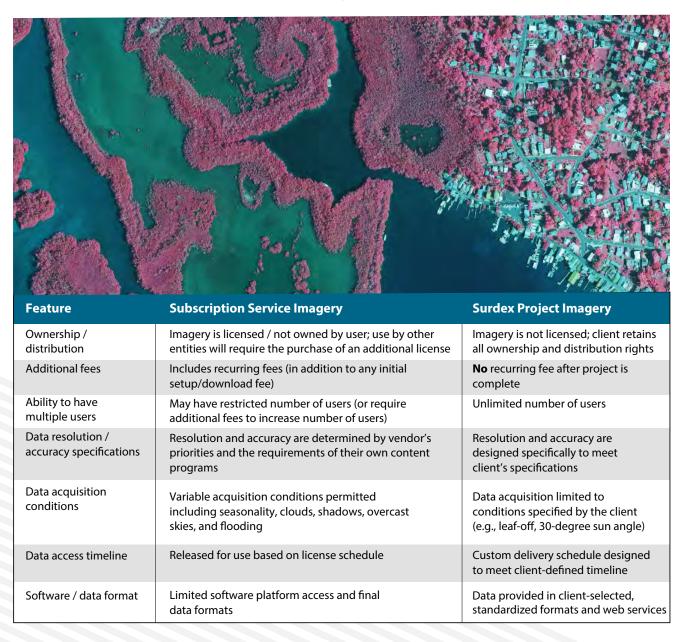

## The Benefits of Surdex's Custom Orthoimagery over Subscription Services

ubscription imagery services are an option that serves the imagery needs of some entities, but these services have critical limitations. There are many reasons why a Surdex orthoimagery project, which is always customized to meet user and project needs, may be a better fit for a given project. When you buy an off-the-shelf leased product, it is "as is," and there are ongoing costs and notable use limitations. When you purchase orthoimagery through a project with Surdex, you are buying a customized product with unlimited, unrestricted usage. The table below compares some key differentiators between these two options.